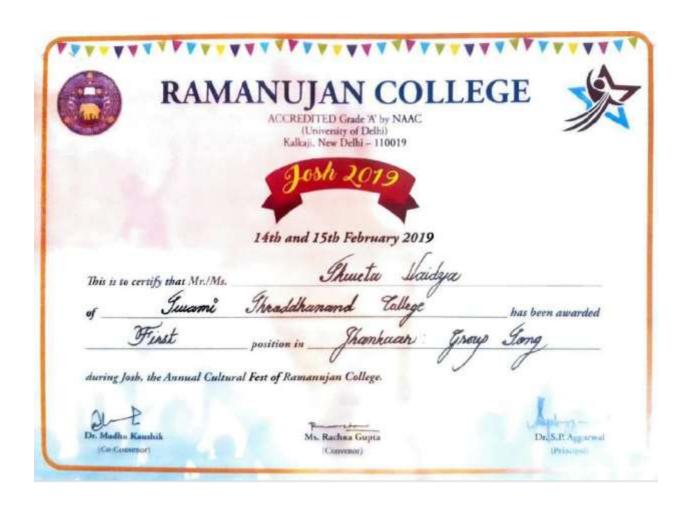

Shweta Srivastava

**First Position in Group Singing** 

Aman Bhatt First Position in Group Singing

| Arjun Raparia | First Rank in Inter-College Competition |
|---------------|-----------------------------------------|
|               | in Cricket                              |