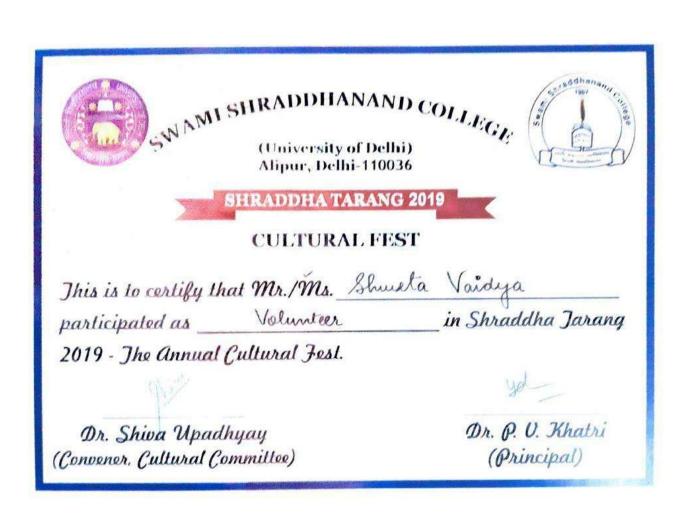

Shweta Srivastava

**First Position in Group Singing** 

Aman Bhatt First Position in Group Singing

| Arjun Raparia | First Rank in Inter-College Competition |
|---------------|-----------------------------------------|
|               | in Cricket                              |