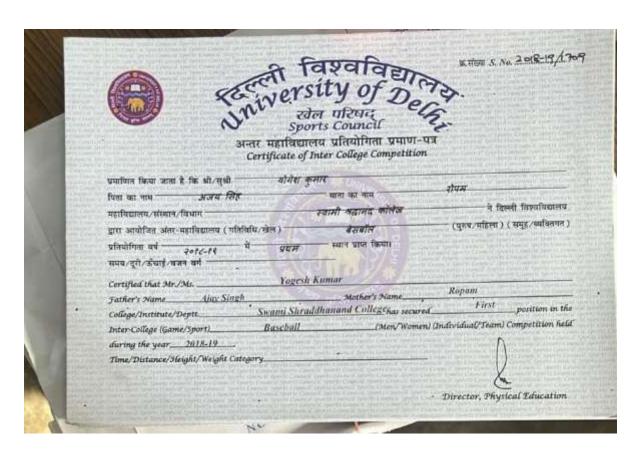

#### 2018-2019

| Abhishek Vardhan | Second      | Position | in | Poster | Making |
|------------------|-------------|----------|----|--------|--------|
|                  | Competition |          |    |        |        |

Shweta Srivastava

**First Position in Group Singing** 

Aman Bhatt First Position in Group Singing

| Arjun Raparia | First Rank in Inter-College Competition |
|---------------|-----------------------------------------|
|               | in Cricket                              |