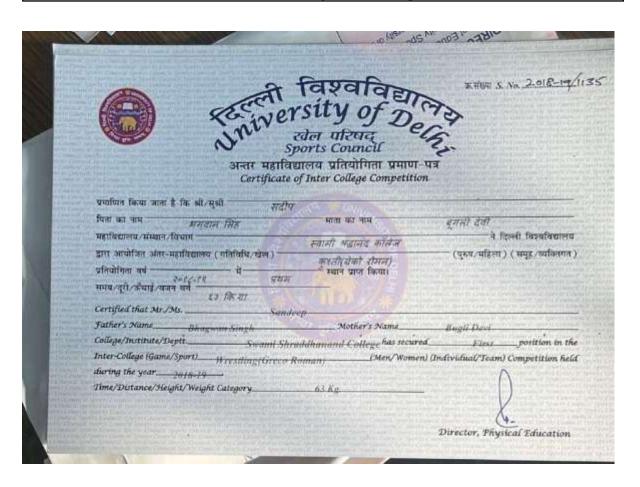

#### 2018-2019

| Abhishek Vardhan | Second      | Position | in | Poster | Making |
|------------------|-------------|----------|----|--------|--------|
|                  | Competition |          |    |        |        |

Shweta Srivastava

**First Position in Group Singing** 

Aman Bhatt First Position in Group Singing

| Arjun Raparia | First Rank in Inter-College Competition |
|---------------|-----------------------------------------|
|               | in Cricket                              |