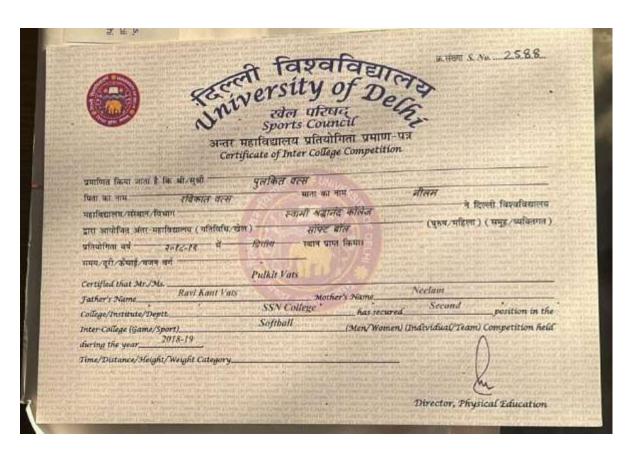

Shweta Srivastava

**First Position in Group Singing** 

Aman Bhatt First Position in Group Singing

| Arjun Raparia | First Rank in Inter-College Competition |
|---------------|-----------------------------------------|
|               | in Cricket                              |