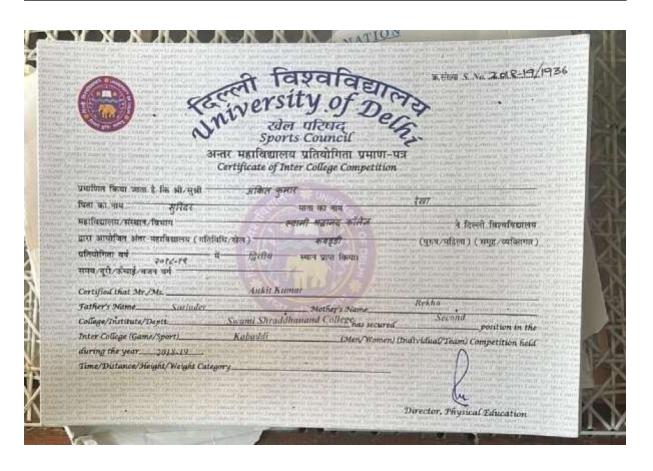

#### 2018-2019

| Abhishek Vardhan | Second      | Position | in | Poster | Making |
|------------------|-------------|----------|----|--------|--------|
|                  | Competition |          |    |        |        |

Shweta Srivastava

**First Position in Group Singing** 

Aman Bhatt First Position in Group Singing

| Arjun Raparia | First Rank in Inter-College Competition |
|---------------|-----------------------------------------|
|               | in Cricket                              |