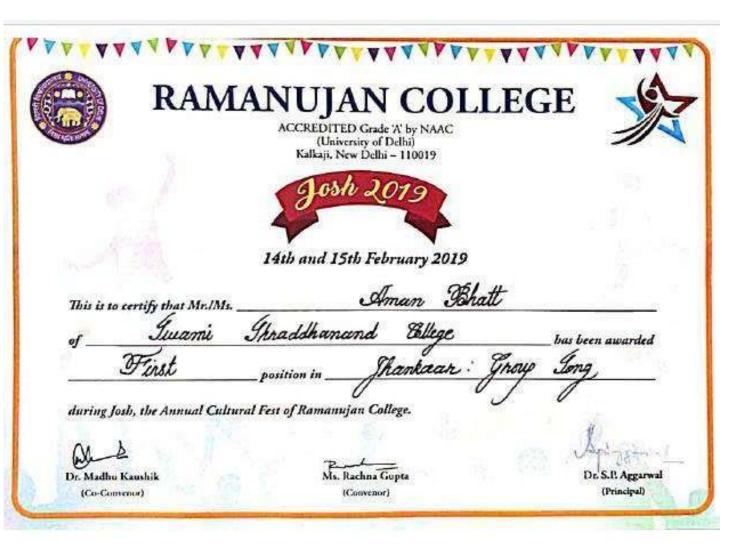

Shweta Srivastava

**First Position in Group Singing** 

Aman Bhatt First Position in Group Singing

| Arjun Raparia | First Rank in Inter-College Competition |
|---------------|-----------------------------------------|
|               | in Cricket                              |