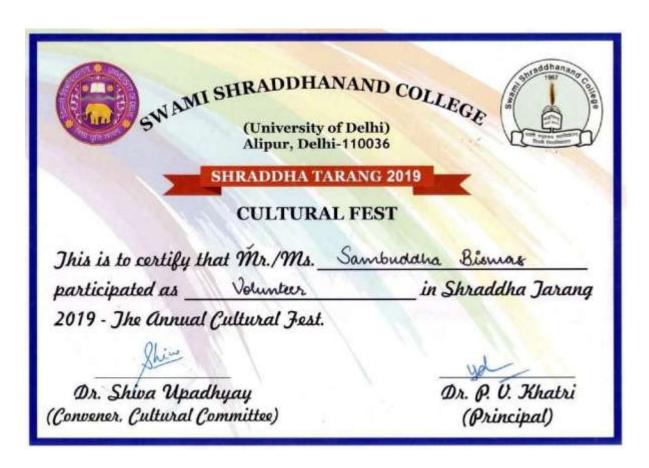

presenting Swami Shardhanand College, University of Delhi actively participated in Organizing Republic Day Celebration & Cultural Programme on dt. 25th January 2019 at Children Home Complex, Alipur Delhi, which is controlled and managed by Govt. of Delhi (Department of Women & Child Development. The function was inaugurated by area Sub Divisional Magistrate, Ms. Ira Singhal.

The undersigned heartily appreciated and encourage this tremendous interest shown by **SHWETA VIDYA**.

(Subhash Chand Gautam) Superintendent CHB-I & II, Alipur



| Shweta Vaidya | First Position in Jhankaar Group Song |
|---------------|---------------------------------------|
|               |                                       |





Sambuddha Biswas Volunteer at Shraddha Tarang 2019- The Annual Cultural Fest





| Sambuddha Biswas | Third Position in Prospo Chroma (Face Painting) Competition at Shraddha |
|------------------|-------------------------------------------------------------------------|
|                  | Tarang 2019                                                             |





Sambuddha Biswas

Third Position in Quiz and Map Pointer Competition at GEOFEST 2019





**Abhishek Vardhan** 

**Consolation Prize in Wall Painting Competition at GEOFEST 2019** 





**Renaissance Society, SSNC** 

First Prize at Sanghar Media Fest 2019



#### renaissance.litart



renaissance.litart Adiba Tasneem from Renaissance participated and wo... more



| Shweta Vaidya | Volunteer at Shraddha Tarang 2019- The |
|---------------|----------------------------------------|
|               | An