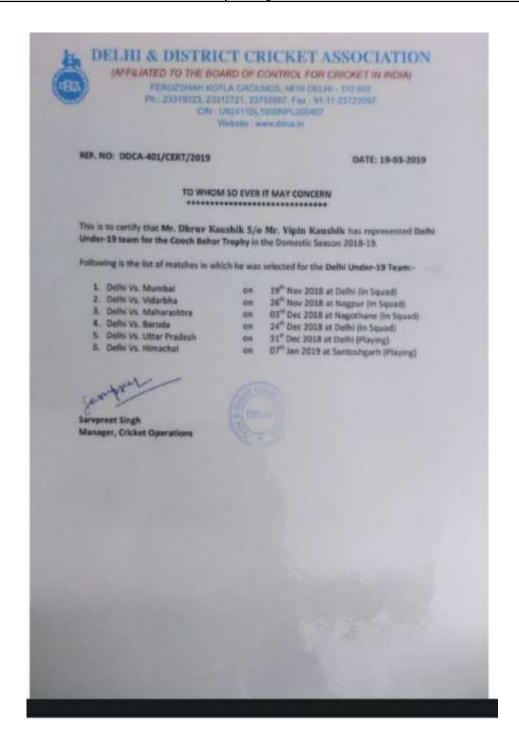

Shweta Srivastava

**First Position in Group Singing** 

Aman Bhatt First Position in Group Singing

| Arjun Raparia | First Rank in Inter-College Competition |
|---------------|-----------------------------------------|
|               | in Cricket                              |