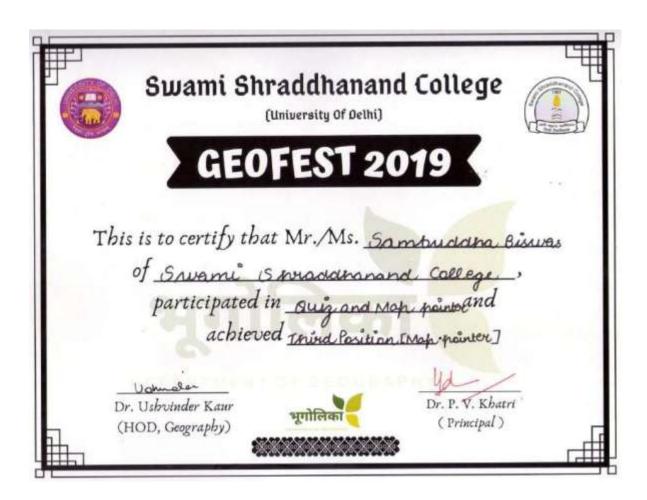

he undersigned heartily appreciated and encourage this tremendous interest shown by **SHWETA VIDYA**.

(Subhash Chand Gautam) Superintendent CHB-I & II, Alipur



| Shweta Vaidya | First Position in Jhankaar Group Song |
|---------------|---------------------------------------|
|               |                                       |





Sambuddha Biswas Volunteer at Shraddha Tarang 2019- The Annual Cultural Fest





| Sambuddha Biswas | Third Position in Prospo Chroma (Face Painting) Competition at Shraddha |
|------------------|-------------------------------------------------------------------------|
|                  | Tarang 2019                                                             |





Sambuddha Biswas

Third Position in Quiz and Map Pointer Competition at GEOFEST 2019





**Abhishek Vardhan** 

**Consolation Prize in Wall Painting Competition at GEOFEST 2019** 





**Renaissance Society, SSNC** 

First Prize at Sanghar Media Fest 2019



#### renaissance.litart



renaissance.litart Adiba Tasneem from Renaissance participated and wo... more



| Shweta Vaidya | Volunteer at Shraddha Tarang 2019- The |
|---------------|----------------------------------------|
|               | Annual Cultural Fest                   |





Dr. Shiva Upadhyay

(Convener, Cultural Committee)

## Swami Shraddhanand College **UNIVERSITY OF DELHI**

Dr. P. V. Khatri

(Principal)

| Aman Bhatt                                    | Volunteer at Shraddha Tarang 2019- The<br>Annual Cultural Fest |
|-----------------------------------------------|----------------------------------