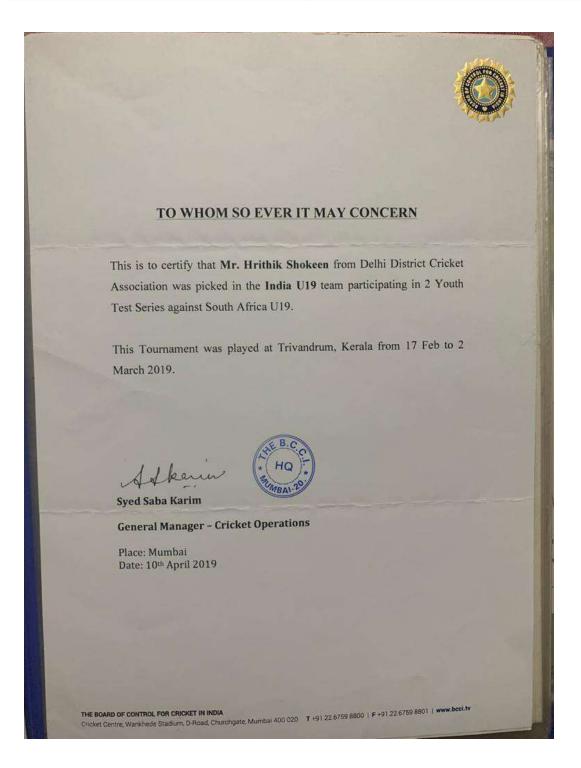

Shweta Srivastava

**First Position in Group Singing** 

Aman Bhatt First Position in Group Singing

| Arjun Raparia | First Rank in Inter-College Competition |
|---------------|-----------------------------------------|
|               | in Cricket                              |