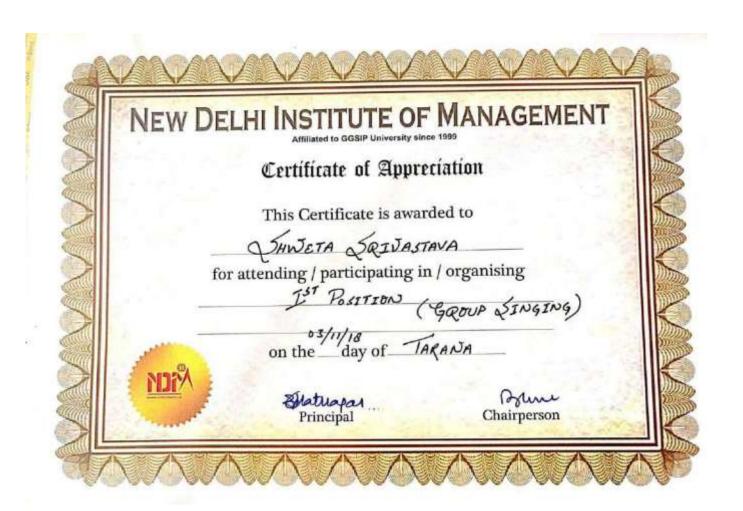

Shweta Srivastava

**First Position in Group Singing** 

Aman Bhatt First Position in Group Singing

| Arjun Raparia | First Rank in Inter-College Competition |
|---------------|-----------------------------------------|
|               | in Cricket                              |