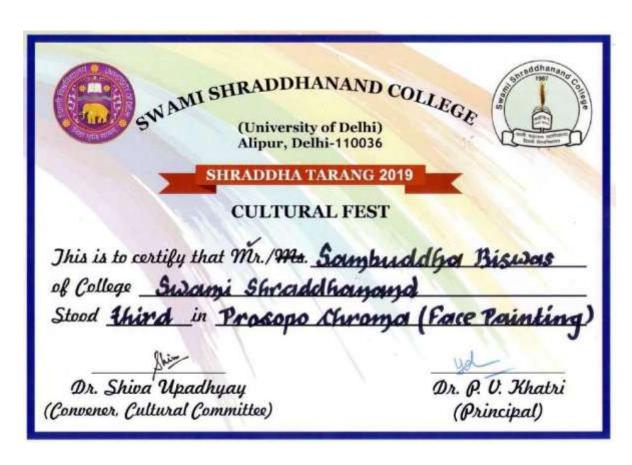

pment. The function was inaugurated by area Sub Divisional Magistrate, Ms. Ira Singhal.

The undersigned heartily appreciated and encourage this tremendous interest shown by **SHWETA VIDYA**.

(Subhash Chand Gautam) Superintendent CHB-I & II, Alipur



| Shweta Vaidya | First Position in Jhankaar Group Song |
|---------------|---------------------------------------|
|               |                                       |





Sambuddha Biswas Volunteer at Shraddha Tarang 2019- The Annual Cultural Fest





| Sambuddha Biswas | Third Position in Prospo Chroma (Face Painting) Competition at Shraddha |
|------------------|-------------------------------------------------------------------------|
|                  | Tarang 2019                                                             |





Sambuddha Biswas

Third Position in Quiz and Map Pointer Competition at GEOFEST 2019





**Abhishek Vardhan** 

**Consolation Prize in Wall Painting Competition at GEOFEST 2019** 





**Renaissance Society, SSNC** 

First Prize at Sanghar Media Fest 2019



#### renaissance.litart



renaissance.litart Adiba Tasneem from Renaissance participated and wo... more



| Shweta Vaidya | Volunteer at Shraddha Tarang 2019- The |
|---------------|----------------------------------------|
|               | Annual Cultural Fest                   |





Dr. Shiva Upadhyay

(Convener, Cultural Committee)

## Swami Shraddhanand College **UNIVERSITY OF DELHI**

Dr. P. V. Khatri

(Principal)

| Aman Bhatt                                    | Volunteer at Shraddha Tarang 2019- The<br>Annual Cultural