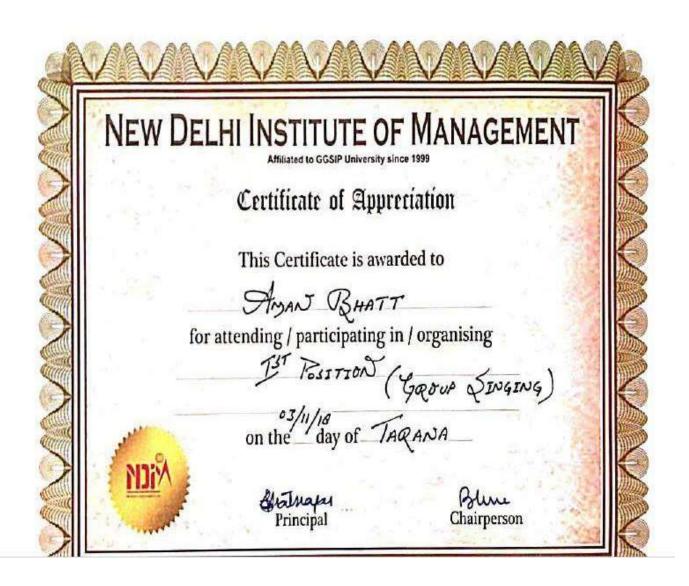

Shweta Srivastava

**First Position in Group Singing** 

Aman Bhatt First Position in Group Singing

| Arjun Raparia | First Rank in Inter-College Competition |
|---------------|-----------------------------------------|
|               | in Cricket                              |